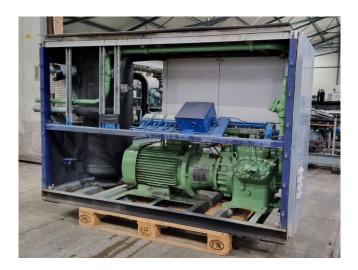

### **Description**

#### **Used Bitzer 6G.2**

Used Bitzer 6G.2 open-type reciprocating compressor on Freon. Complete with a VDB 0530 electric motor - 50 Hz - 30 kW - 1465 RPM, Stahlbau Hopfgarten liquid receiver with a volume of 125 liters, pressure and safety switches and a sight glass. The compressors have a displacement of 50/60 Hz - 78,7/153,0 m³/h - 1450/1750 RPM.