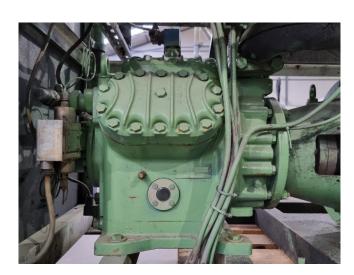

#### **Used Bitzer 6G.2**

Used Bitzer 6G.2 open-type reciprocating compressor on Freon. Complete with a VDB 0530 electric motor - 50 Hz - 30 kW - 1465 RPM, Stahlbau Hopfgarten liquid receiver with a volume of 125 liters, pressure and safety switches and a sight glass. The compressors have a displacement of 50/60 Hz - 78,7/153,0 m³/h - 1450/1750 RPM.