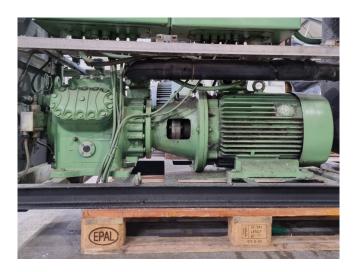

#### **Used Bitzer 6G.2**

Used Bitzer 6G.2 open-type reciprocating compressor on Freon. Complete with a VDB 0530 electric motor - 50 Hz - 30 kW - 1465 RPM, Stahlbau Hopfgarten liquid receiver with a volume of 125 liters, pressure and safety switches and a sight glass. The compressors have a displacement of 50/60 Hz - 78,7/153,0 m³/h - 1450/1750 RPM.