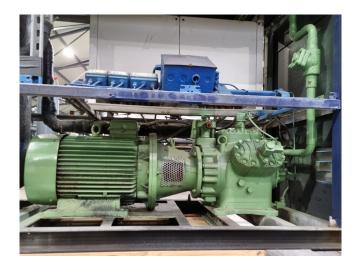

#### **Used Bitzer 6G.2**

Used Bitzer 6G.2 open-type reciprocating compressor on Freon. Complete with a VDB 0530 electric motor - 50 Hz - 30 kW - 1465 RPM, Stahlbau Hopfgarten liquid receiver with a volume of 125 liters, pressure and safety switches and a sight glass. The compressors have a displacement of 50/60 Hz - 78,7/153,0 m³/h - 1450/1750 RPM.