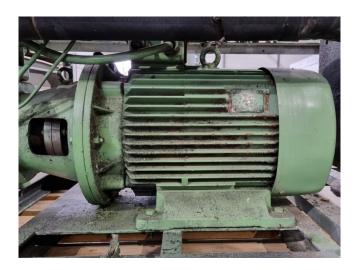

#### **Used Bitzer 6G.2**

Used Bitzer 6G.2 open-type reciprocating compressor on Freon. Complete with a VDB 0530 electric motor - 50 Hz - 30 kW - 1465 RPM, Stahlbau Hopfgarten liquid receiver with a volume of 125 liters, pressure and safety switches and a sight glass. The compressors have a displacement of 50/60 Hz - 78,7/153,0 m³/h - 1450/1750 RPM.