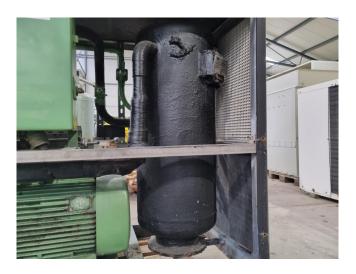

#### **Used Bitzer 6G.2**

Used Bitzer 6G.2 open-type reciprocating compressor on Freon. Complete with a VDB 0530 electric motor - 50 Hz - 30 kW - 1465 RPM, Stahlbau Hopfgarten liquid receiver with a volume of 125 liters, pressure and safety switches and a sight glass. The compressors have a displacement of 50/60 Hz - 78,7/153,0 m³/h - 1450/1750 RPM.