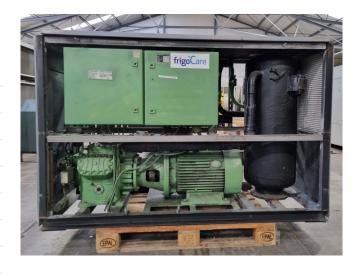

### **Description**

#### **Used Bitzer 6G.2**

Used Bitzer 6G.2 open-type reciprocating compressor on Freon. Complete with a VDB 0530 electric motor - 50 Hz - 30 kW - 1465 RPM, Stahlbau Hopfgarten liquid receiver with a volume of 125 liters, pressure and safety switches and a sight glass. The compressors have a displacement of 50/60 Hz - 78,7/153,0 m³/h - 1450/1750 RPM.