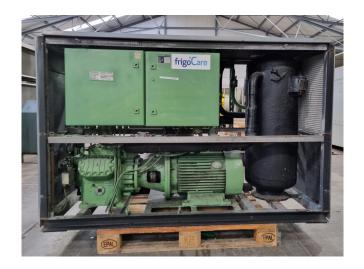

### **Description**

#### **Used Bitzer 6G.2**

Used Bitzer 6G.2 open-type reciprocating compressor on Freon. Complete with a VDB 0530 electric motor - 50 Hz - 30 kW - 1465 RPM, Stahlbau Hopfgarten liquid receiver with a volume of 125 liters, pressure and safety switches and a sight glass. The compressors have a displacement of 50/60 Hz - 78,7/153,0 m³/h - 1450/1750 RPM.