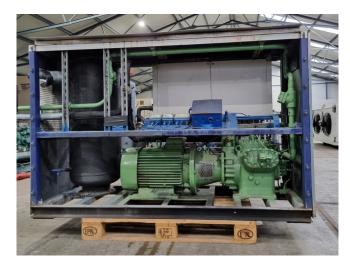

### **Description**

#### **Used Bitzer 6G.2**

Used Bitzer 6G.2 open-type reciprocating compressor on Freon. Complete with a VDB 0530 electric motor - 50 Hz - 30 kW - 1465 RPM, Stahlbau Hopfgarten liquid receiver with a volume of 125 liters, pressure and safety switches and a sight glass. The compressors have a displacement of 50/60 Hz - 78,7/153,0 m³/h - 1450/1750 RPM.