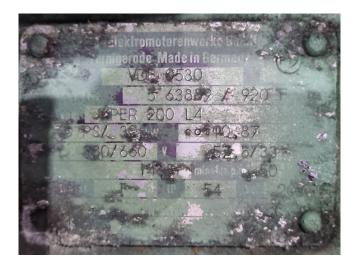

#### **Used Bitzer 6G.2**

Used Bitzer 6G.2 open-type reciprocating compressor on Freon. Complete with a VDB 0530 electric motor - 50 Hz - 30 kW - 1465 RPM, Stahlbau Hopfgarten liquid receiver with a volume of 125 liters, pressure and safety switches and a sight glass. The compressors have a displacement of 50/60 Hz - 78,7/153,0 m³/h - 1450/1750 RPM.