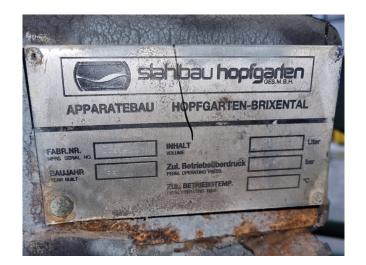

#### **Used Bitzer 6G.2**

Used Bitzer 6G.2 open-type reciprocating compressor on Freon. Complete with a VDB 0530 electric motor - 50 Hz - 30 kW - 1465 RPM, Stahlbau Hopfgarten liquid receiver with a volume of 125 liters, pressure and safety switches and a sight glass. The compressors have a displacement of 50/60 Hz - 78,7/153,0 m³/h - 1450/1750 RPM.